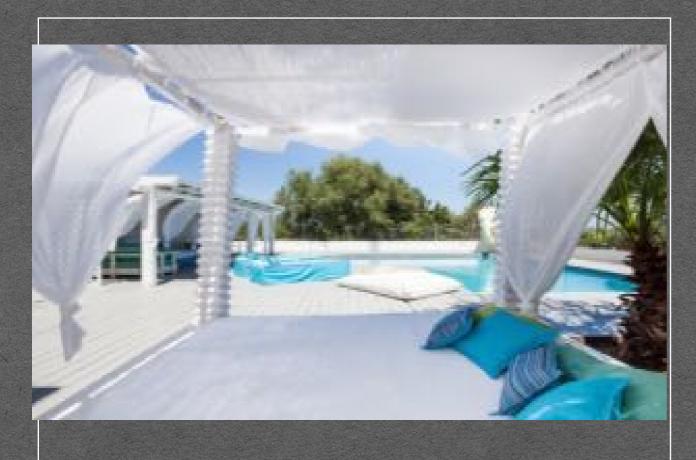

#### Pool area

Overlooking the sea with chill out zone, four double sun-beds and one large barbeque open space. This area has also an ample detached bedroom with en-suite bathroom with shower.

## Facilities

- \* Chill out areas
- \* Laundry area
- \*BBQ with dining table
- \* Swimming pool
- \*4 double sun-beds
- \* Fenced garden
- \* Large garden
- ❖ Hi-speed WIFI
- \* Safe