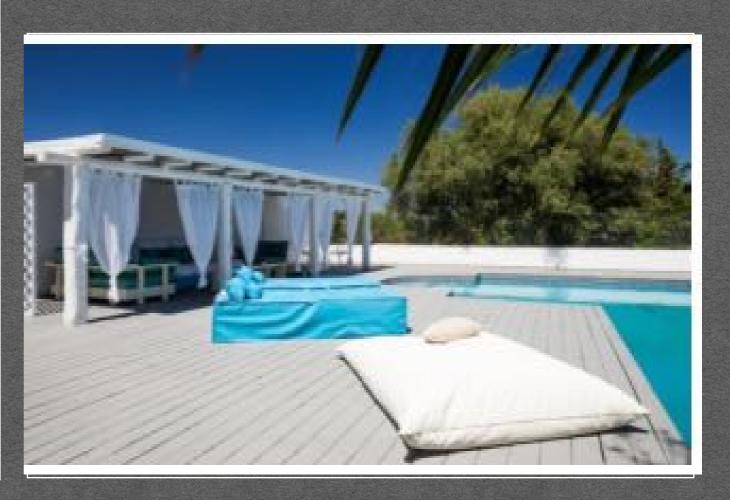

#### Pool area

Overlooking the sea with chill out zone, four double sun-beds and one large barbeque open space. This area has also an ample detached bedroom with en-suite bathroom with shower.

## Facilities

- \* Chill out areas
- \* Laundry area
- \*BBQ with dining table
- \* Swimming pool
- \*4 double sun-beds
- \* Fenced garden
- \* Large garden
- ❖ Hi-speed WIFI
- \* Safe