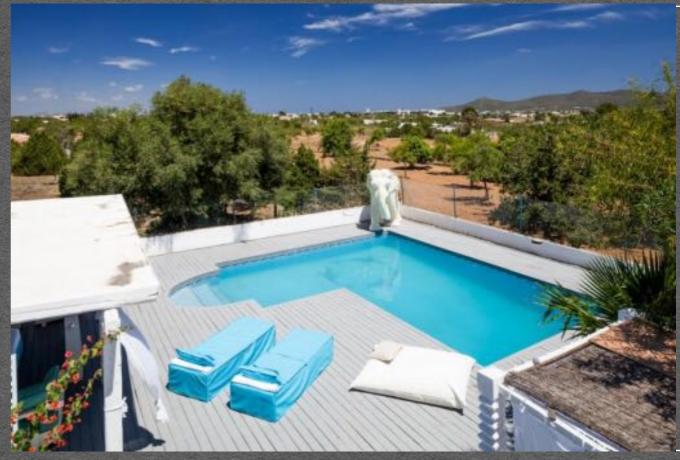

#### Pool area

Overlooking the sea with chill out zone, four double sun-beds and one large barbeque open space. This area has also an ample detached bedroom with en-suite bathroom with shower.

## Facilities

- \* Chill out areas
- \* Laundry area
- \*BBQ with dining table
- \* Swimming pool
- \*4 double sun-beds
- \* Fenced garden
- \* Large garden
- ❖ Hi-speed WIFI
- \* Safe