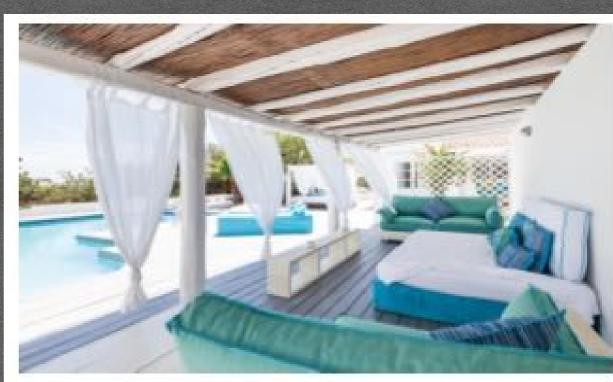

#### Pool area

Overlooking the sea with chill out zone, four double sun-beds and one large barbeque open space. This area has also an ample detached bedroom with en-suite bathroom with shower.

## Facilities

- \* Chill out areas
- \* Laundry area
- \*BBQ with dining table
- \* Swimming pool
- \*4 double sun-beds
- \* Fenced garden
- \* Large garden
- ❖ Hi-speed WIFI
- \* Safe