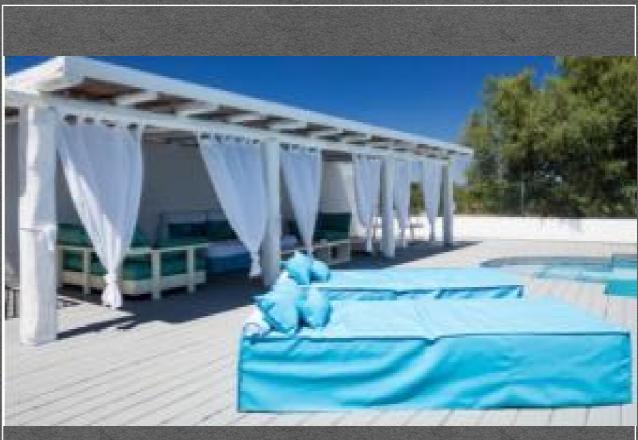

#### Pool area

Overlooking the sea with chill out zone, four double sun-beds and one large barbeque open space. This area has also an ample detached bedroom with en-suite bathroom with shower.

## Facilities

- \* Chill out areas
- \* Laundry area
- \*BBQ with dining table
- \* Swimming pool
- \*4 double sun-beds
- \* Fenced garden
- \* Large garden
- ❖ Hi-speed WIFI
- \* Safe