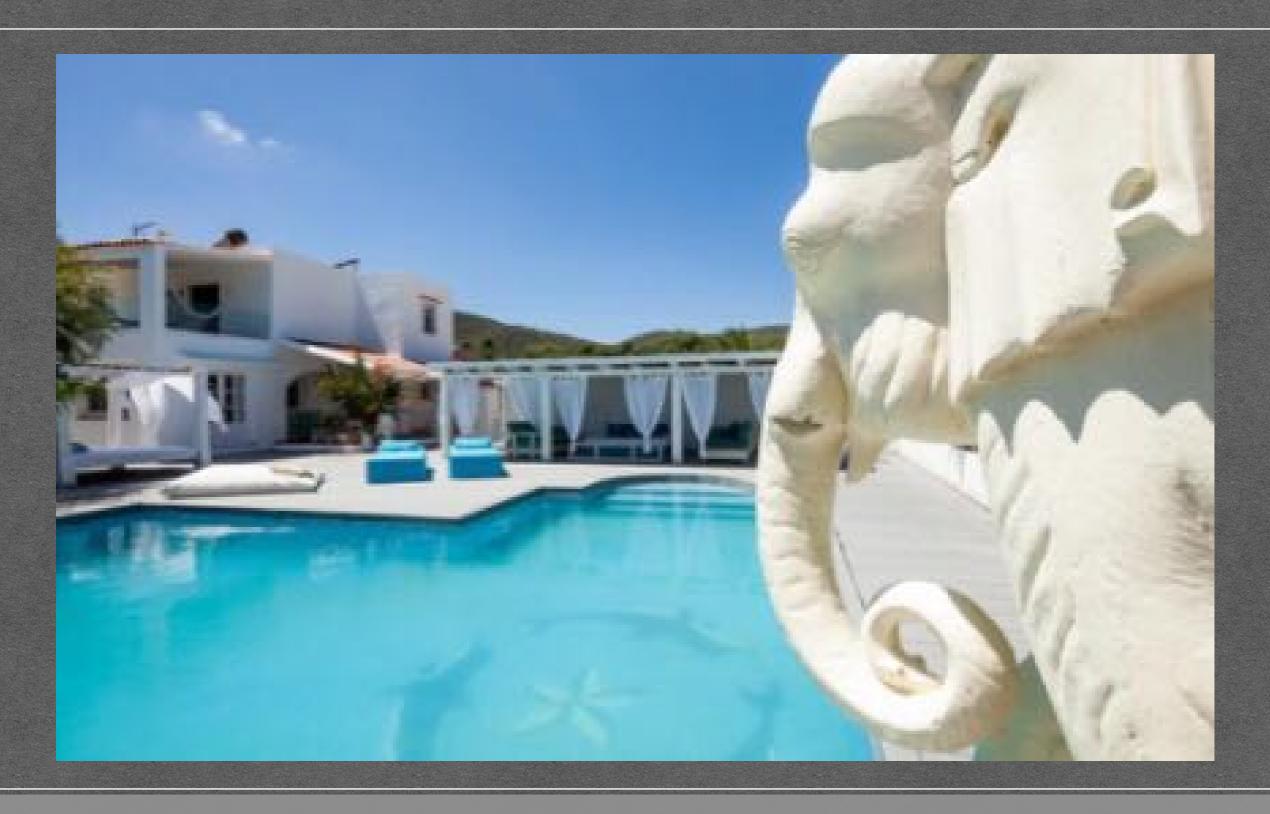

#### Pool area

Overlooking the sea with chill out zone, four double sun-beds and one large barbeque open space. This area has also an ample detached bedroom with en-suite bathroom with shower.

## Facilities

- \* Chill out areas
- \* Laundry area
- \*BBQ with dining table
- \* Swimming pool
- \*4 double sun-beds
- \* Fenced garden
- \* Large garden
- ❖ Hi-speed WIFI
- \* Safe