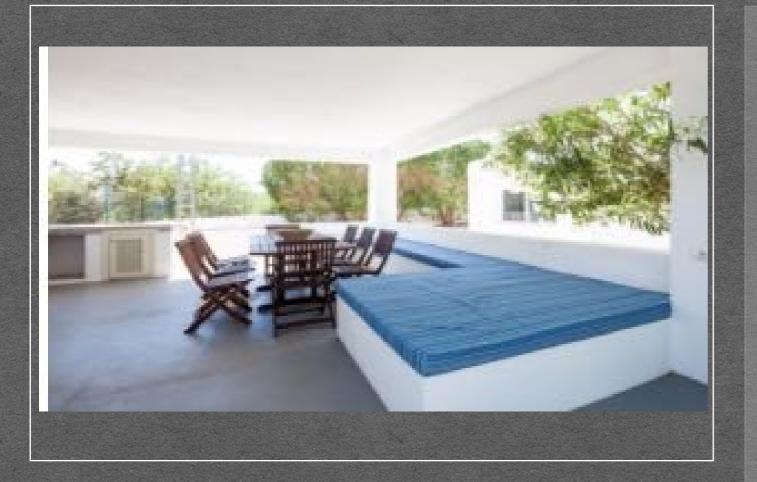

#### Pool area

Overlooking the sea with chill out zone, four double sun-beds and one large barbeque open space. This area has also an ample detached bedroom with en-suite bathroom with shower.