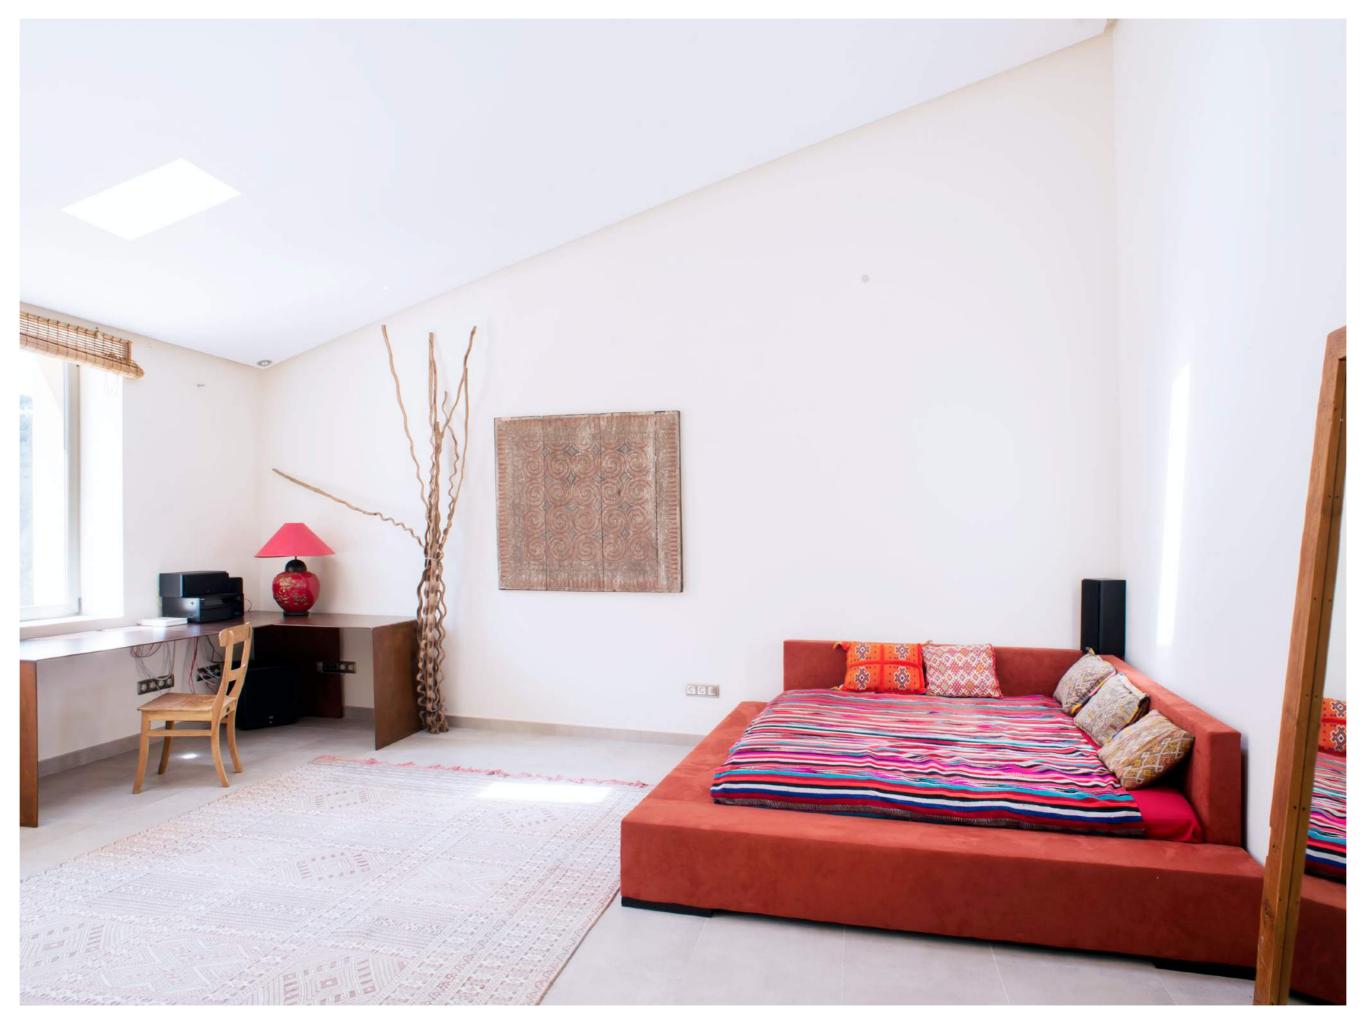

The ground floor consists of a very large open plan social area, which enjoys large glass windows - overlooking the heated swimming pool, the coast line and the island of Formentera. This space has a very high ceiling and is decorated in a modern and tasteful way with neutral tones and beautiful furniture from all over the world, constantly updated with new inspirations from the owners many travels. The stylish living has a large fireplace, large HD cinema screen and flatscreen TV with both Apple TV as-well as all satellite channels. The dining area is located next to the fully equipped kitchen which also gives access to the staff quarters. 3 bedrooms are located on the top floor including a large Master Suite which has a large sun-terrace and another two rooms with en-suite bathrooms and WC. There is another large room/studio with high ceilings, en-suite bathroom and walk-in closet and a smaller room with en-suite bathroom in a guest house outside the main building. The house has an additional service room with single bed located behind the kitchen area in the main building.