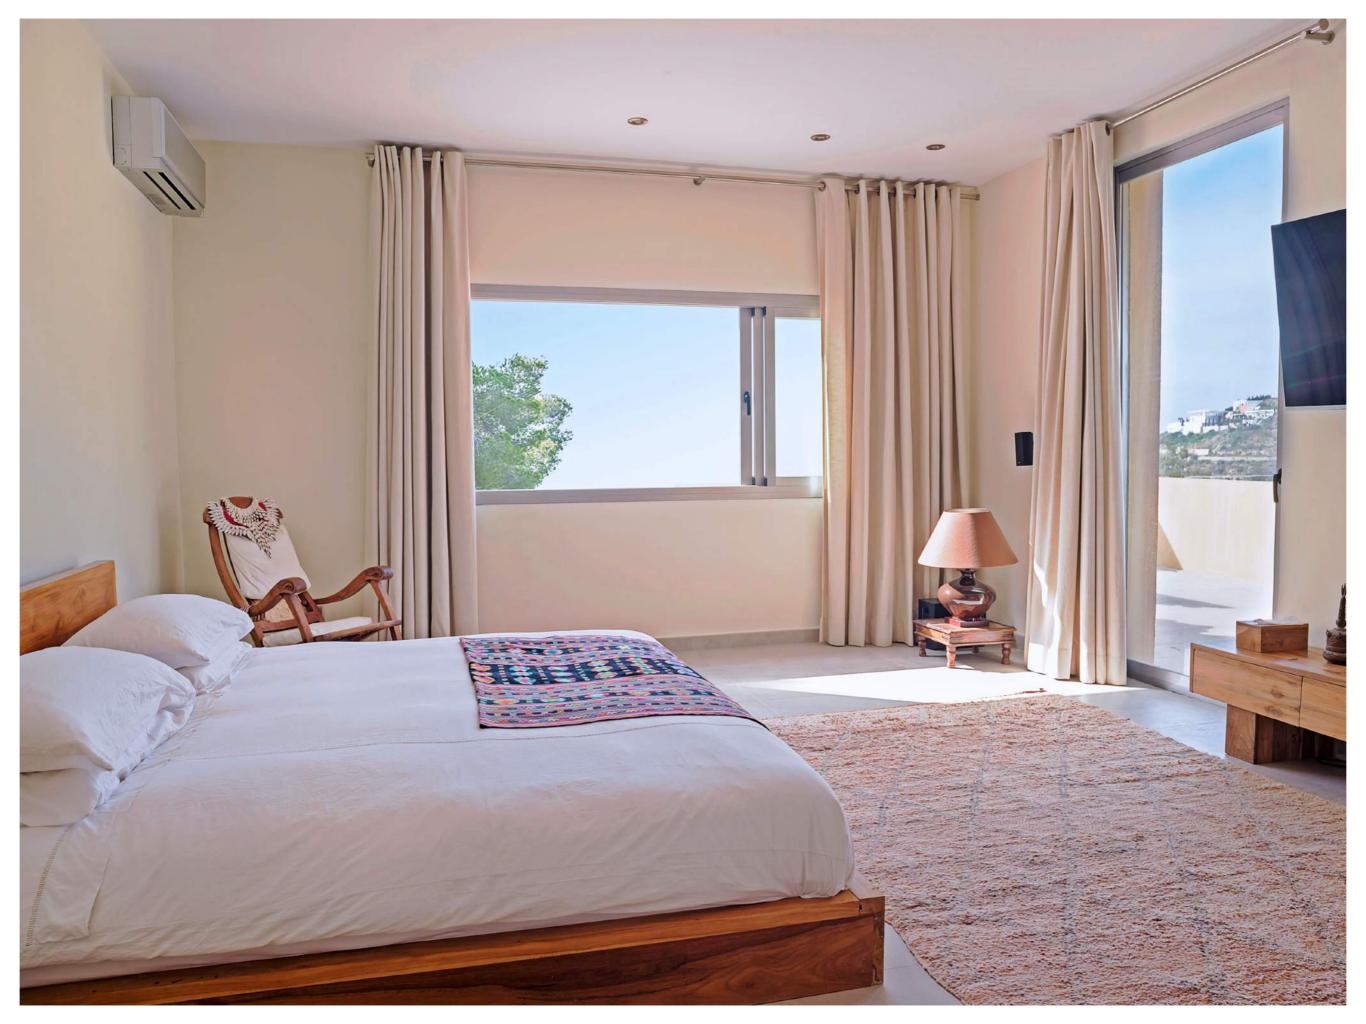

The ground floor consists of a very large open plan social area, which enjoys large glass windows - overlooking the heated swimming pool, the coast line and the island of Formentera. This space has a very high ceiling and is decorated in a modern and tasteful way with neutral tones and beautiful furniture from all over the world, constantly updated with new inspirations from the owners many travels. The stylish living has a large fireplace, large HD cinema screen and flatscreen TV with both Apple TV as-well as all satellite channels. The dining area is located next to the fully equipped kitchen which also gives access to the staff quarters. 3 bedrooms are located on the top floor including a large Master Suite which has a large sun-terrace and another two rooms with en-suite bathrooms and WC. There is another large room/studio with high ceilings, en-suite bathroom and walk-in closet and a smaller room with en-suite bathroom in a guest house outside the main building. The house has an additional service room with single bed located behind the kitchen area in the main building.