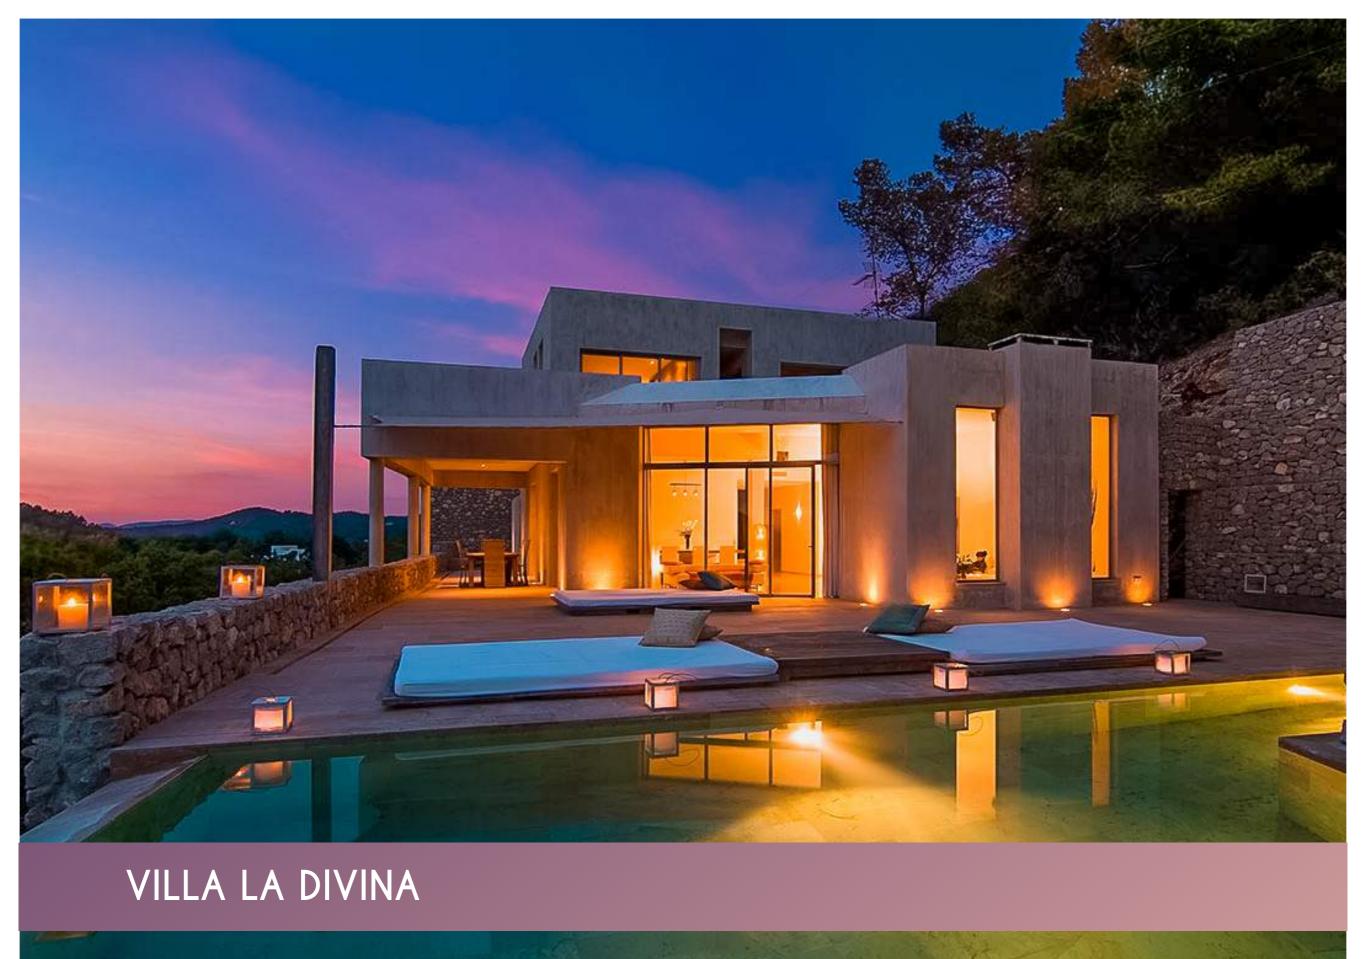

## LA DIVINA

SLEEPS 12 • 6 BEDROOMS • 6.5 BATHROOMS

ARE YOU LOOKING FOR TRULY AMAZING SUNRISE AND SUNSETS IN YOUR NEW SLEEK AND CHIC PROPERTY WITH MIND-BLOWING PANORAMIC VIEWS?
THIS IS YOUR GREAT CHANCE!

## **PROPERTY FEATURES**

Made with loving detail and the finest materials, LA DIVINA is set in a gated boutique community with 24h security in one of the nicest areas to live in, nearby the golf course, with fantastic views and only a few minutes' drive to the village of Jesus, Ibiza Town, beach clubs, and Ibiza's best restaurants. Beautifully finished and superbly equipped, the property comes with everything you expect (air conditioning, indoor fireplace, noble marble and natural stone, sophisticated lighting, relaxing hues and soft pastels lending a calming feeling to spaces).

The ground floor consists of a very large open plan social area, which enjoys large glass windows - overlooking the heated swimming pool, the coast line and the island of Formentera. This space has a very high ceiling and is decorated in a modern and tasteful way with neutral tones and beautiful furniture from all over the world, constantly updated with new inspirations from the owners many travels. The stylish living has a large fireplace, large HD cinema screen and flatscreen TV with both Apple TV as-well as all satellite channels. The dining area is located next to the fully equipped kitchen which also gives access to the staff quarters. 3 bedrooms are located on the top floor including a large Master Suite which has a large sun-terrace and another two rooms with en-suite bathrooms and WC. There is another large room/studio with high ceilings, en-suite bathroom and walk-in closet and a smaller room with en-suite bathroom in a guest house outside the main building. The house has an additional service room with single bed located behind the kitchen area in the main building.