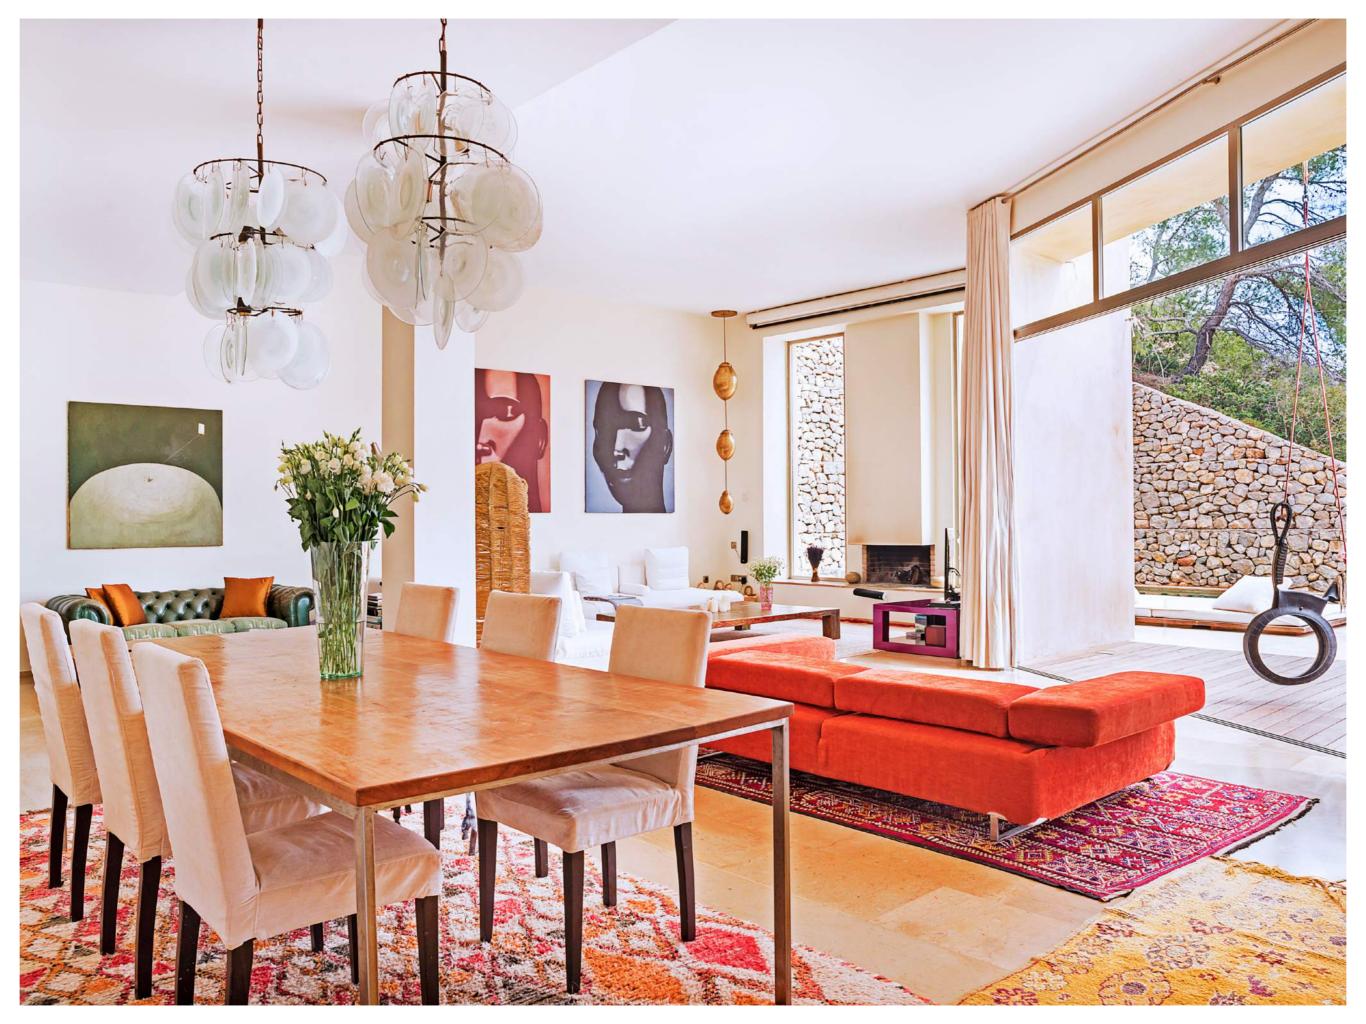

The ground floor consists of a very large open plan social area, which enjoys large glass windows - overlooking the heated swimming pool, the coast line and the island of Formentera. This space has a very high ceiling and is decorated in a modern and tasteful way with neutral tones and beautiful furniture from all over the world, constantly updated with new inspirations from the owners many travels. The stylish living has a large fireplace, large HD cinema screen and flatscreen TV with both Apple TV as-well as all satellite channels. The dining area is located next to the fully equipped kitchen which also gives access to the staff quarters. 3 bedrooms are located on the top floor including a large Master Suite which has a large sun-terrace and another two rooms with en-suite bathrooms and WC. There is another large room/studio with high ceilings, en-suite bathroom and walk-in closet and a smaller room with en-suite bathroom in a guest house outside the main building. The house has an additional service room with single bed located behind the kitchen area in the main building.