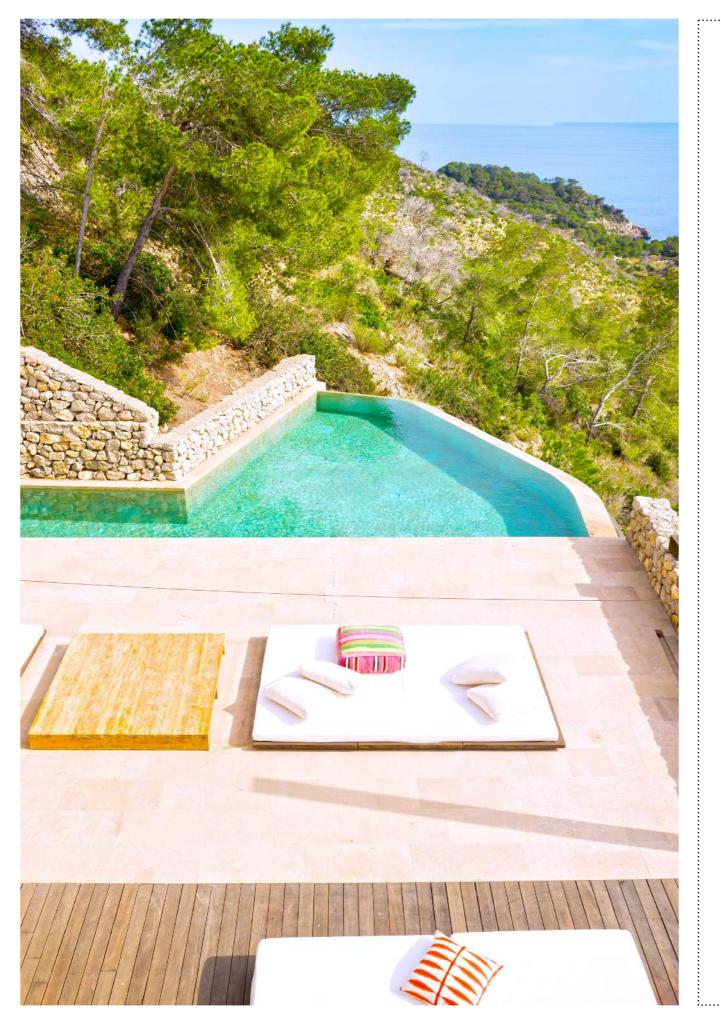

The ground floor consists of a very large open plan social area, which enjoys large glass windows - overlooking the heated swimming pool, the coast line and the island of Formentera. This space has a very high ceiling and is decorated in a modern and tasteful way with neutral tones and beautiful furniture from all over the world, constantly updated with new inspirations from the owners many travels. The stylish living has a large fireplace, large HD cinema screen and flatscreen TV with both Apple TV as-well as all satellite channels. The dining area is located next to the fully equipped kitchen which also gives access to the staff quarters. 3 bedrooms are located on the top floor including a large Master Suite which has a large sun-terrace and another two rooms with en-suite bathrooms and WC. There is another large room/studio with high ceilings, en-suite bathroom and walk-in closet and a smaller room with en-suite bathroom in a guest house outside the main building. The house has an additional service room with single bed located behind the kitchen area in the main building.