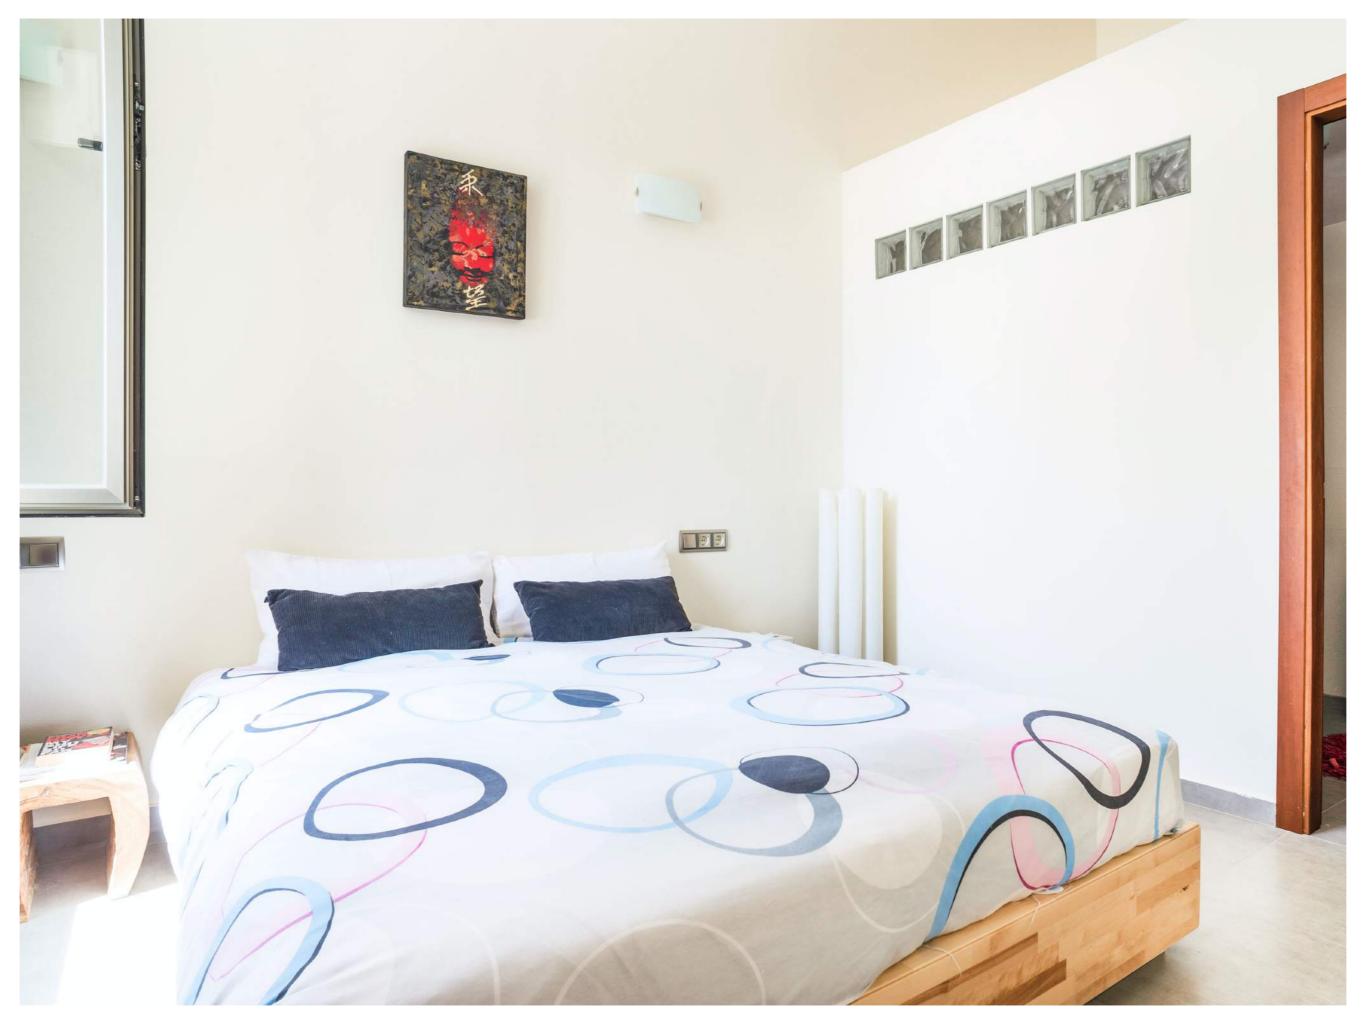

The ground floor consists of a very large open plan social area, which enjoys large glass windows - overlooking the heated swimming pool, the coast line and the island of Formentera. This space has a very high ceiling and is decorated in a modern and tasteful way with neutral tones and beautiful furniture from all over the world, constantly updated with new inspirations from the owners many travels. The stylish living has a large fireplace, large HD cinema screen and flatscreen TV with both Apple TV as-well as all satellite channels. The dining area is located next to the fully equipped kitchen which also gives access to the staff quarters. 3 bedrooms are located on the top floor including a large Master Suite which has a large sun-terrace and another two rooms with en-suite bathrooms and WC. There is another large room/studio with high ceilings, en-suite bathroom and walk-in closet and a smaller room with en-suite bathroom in a guest house outside the main building. The house has an additional service room with single bed located behind the kitchen area in the main building.