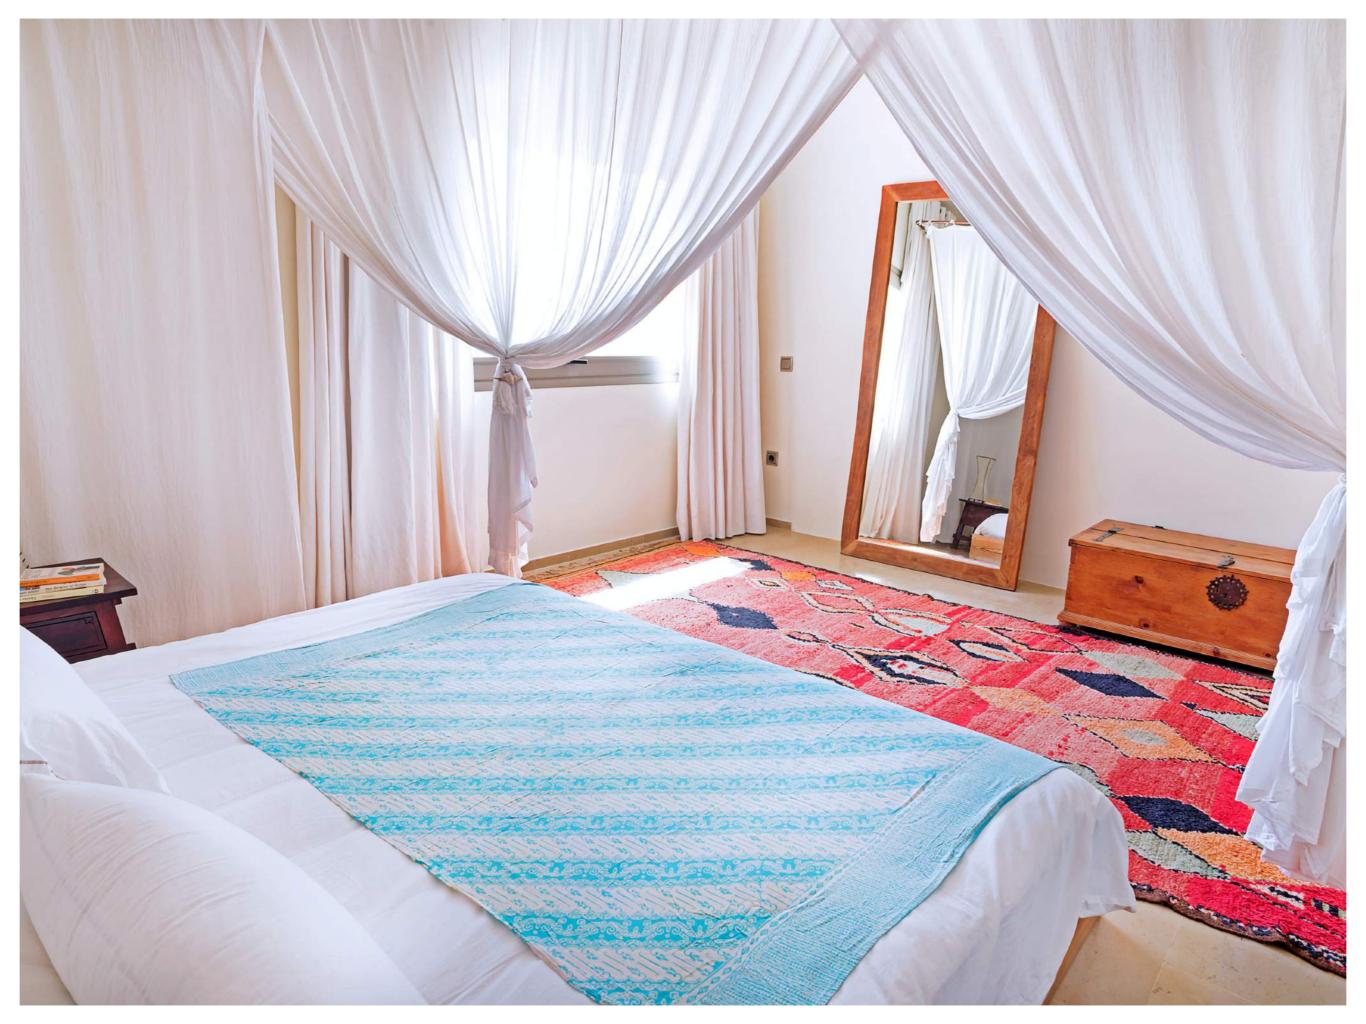

The ground floor consists of a very large open plan social area, which enjoys large glass windows - overlooking the heated swimming pool, the coast line and the island of Formentera. This space has a very high ceiling and is decorated in a modern and tasteful way with neutral tones and beautiful furniture from all over the world, constantly updated with new inspirations from the owners many travels. The stylish living has a large fireplace, large HD cinema screen and flatscreen TV with both Apple TV as-well as all satellite channels. The dining area is located next to the fully equipped kitchen which also gives access to the staff quarters. 3 bedrooms are located on the top floor including a large Master Suite which has a large sun-terrace and another two rooms with en-suite bathrooms and WC. There is another large room/studio with high ceilings, en-suite bathroom and walk-in closet and a smaller room with en-suite bathroom in a guest house outside the main building. The house has an additional service room with single bed located behind the kitchen area in the main building.