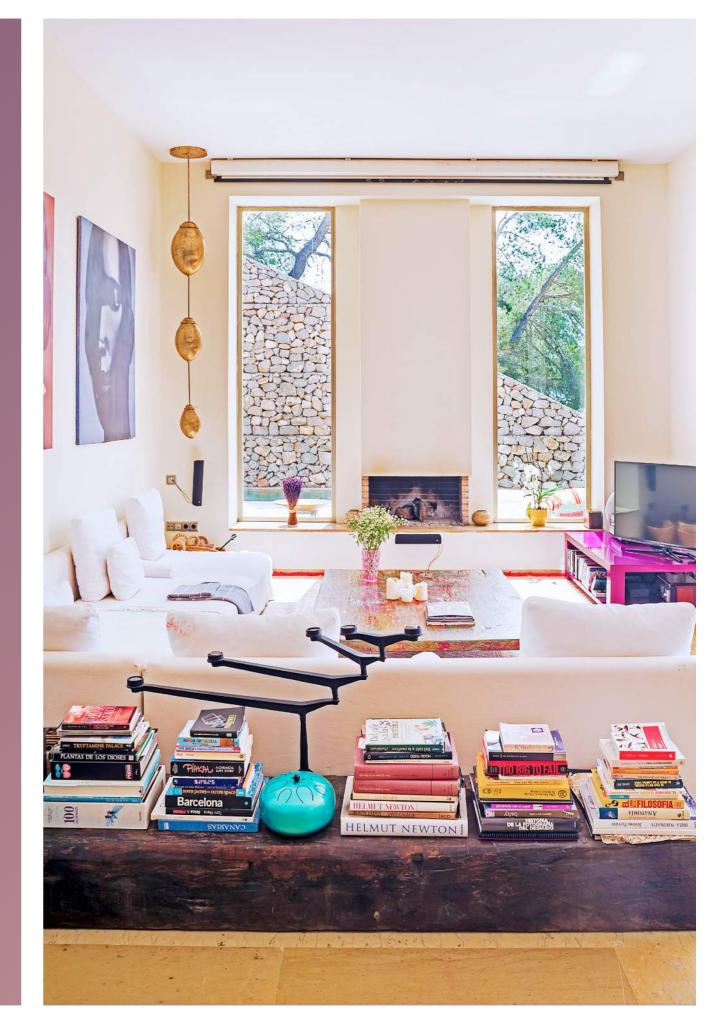

The ground floor consists of a very large open plan social area, which enjoys large glass windows - overlooking the heated swimming pool, the coast line and the island of Formentera. This space has a very high ceiling and is decorated in a modern and tasteful way with neutral tones and beautiful furniture from all over the world, constantly updated with new inspirations from the owners many travels. The stylish living has a large fireplace, large HD cinema screen and flatscreen TV with both Apple TV as-well as all satellite channels. The dining area is located next to the fully equipped kitchen which also gives access to the staff quarters. 3 bedrooms are located on the top floor including a large Master Suite which has a large sun-terrace and another two rooms with en-suite bathrooms and WC. There is another large room/studio with high ceilings, en-suite bathroom and walk-in closet and a smaller room with en-suite bathroom in a guest house outside the main building. The house has an additional service room with single bed located behind the kitchen area in the main building.