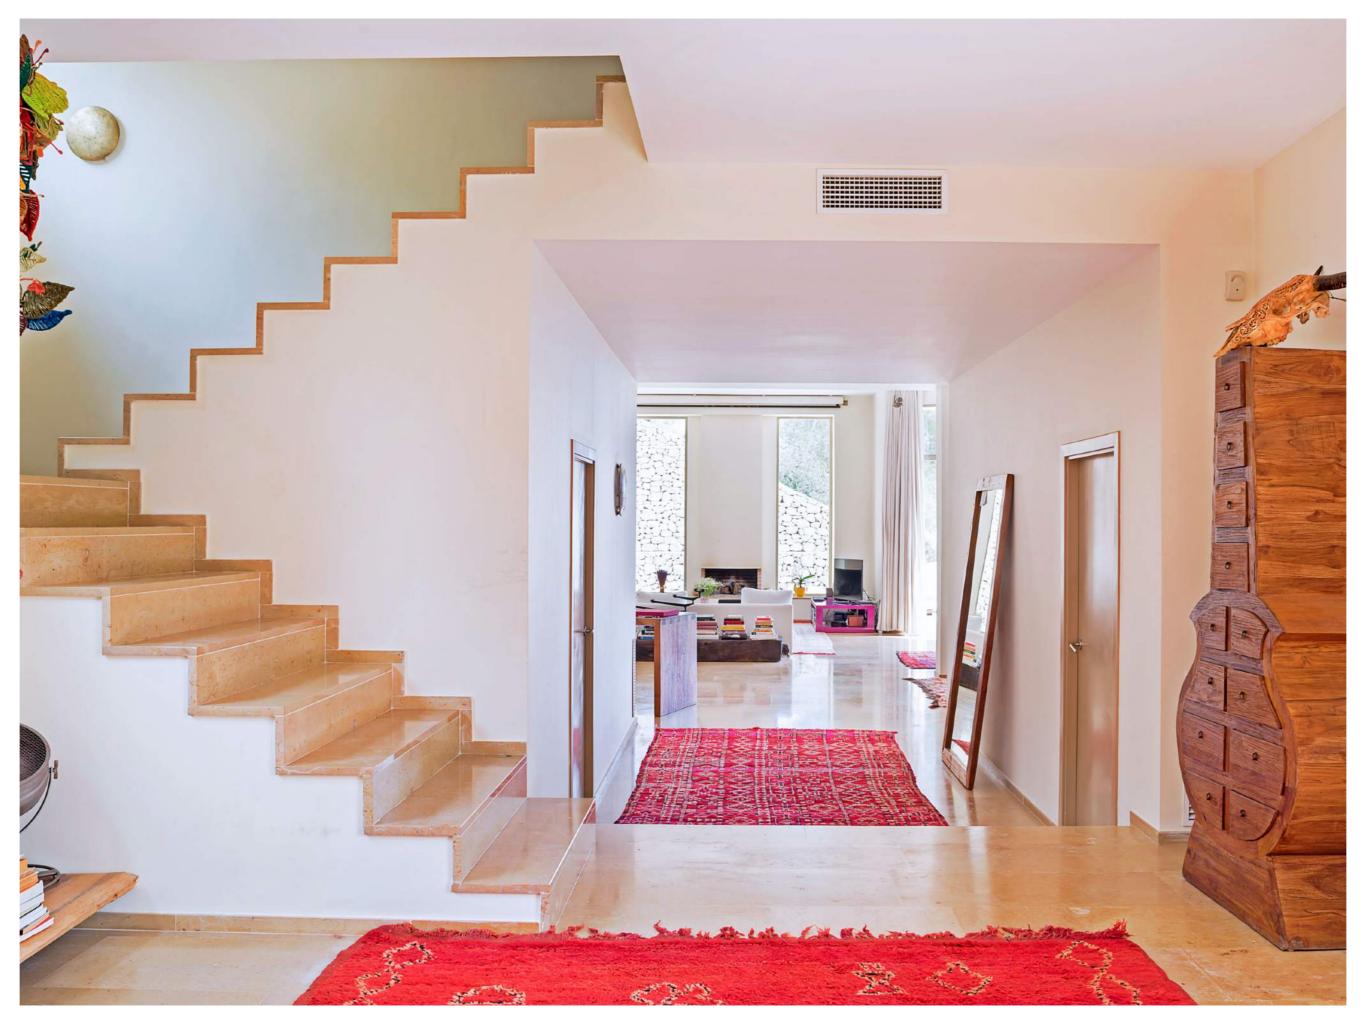

The ground floor consists of a very large open plan social area, which enjoys large glass windows - overlooking the heated swimming pool, the coast line and the island of Formentera. This space has a very high ceiling and is decorated in a modern and tasteful way with neutral tones and beautiful furniture from all over the world, constantly updated with new inspirations from the owners many travels. The stylish living has a large fireplace, large HD cinema screen and flatscreen TV with both Apple TV as-well as all satellite channels. The dining area is located next to the fully equipped kitchen which also gives access to the staff quarters. 3 bedrooms are located on the top floor including a large Master Suite which has a large sun-terrace and another two rooms with en-suite bathrooms and WC. There is another large room/studio with high ceilings, en-suite bathroom and walk-in closet and a smaller room with en-suite bathroom in a guest house outside the main building. The house has an additional service room with single bed located behind the kitchen area in the main building.