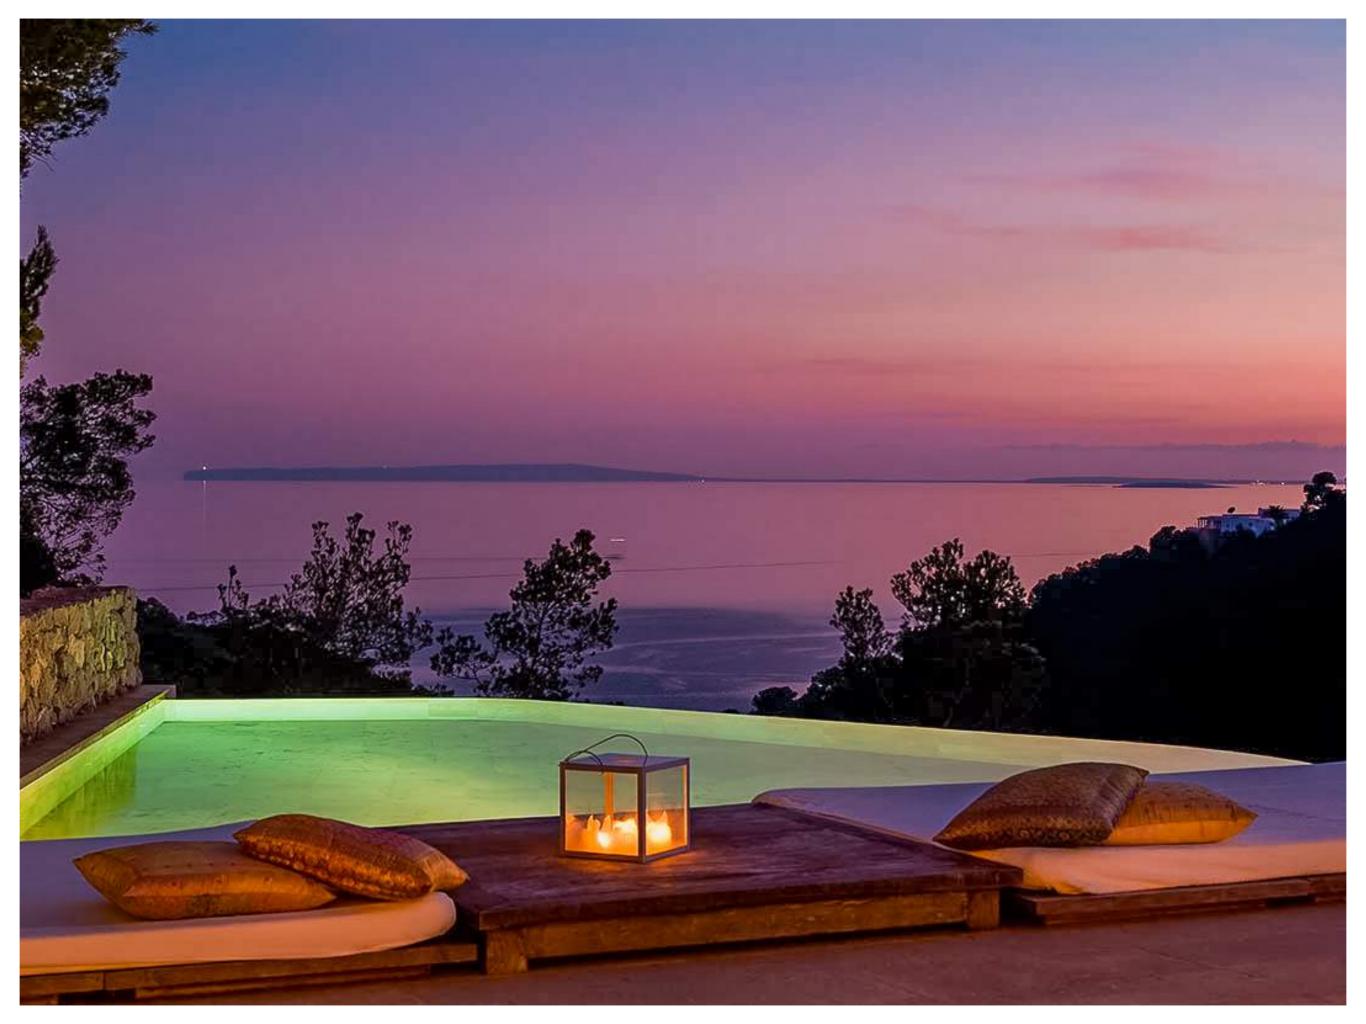

## LA DIVINA

SLEEPS 12 • 6 BEDROOMS • 6.5 BATHROOMS

ARE YOU LOOKING FOR TRULY AMAZING SUNRISE AND SUNSETS IN YOUR NEW SLEEK AND CHIC PROPERTY WITH MIND-BLOWING PANORAMIC VIEWS?
THIS IS YOUR GREAT CHANCE!

The ground floor consists of a very large open plan social area, which enjoys large glass windows - overlooking the heated swimming pool, the coast line and the island of Formentera. This space has a very high ceiling and is decorated in a modern and tasteful way with neutral tones and beautiful furniture from all over the world, constantly updated with new inspirations from the owners many travels. The stylish living has a large fireplace, large HD cinema screen and flatscreen TV with both Apple TV as-well as all satellite channels. The dining area is located next to the fully equipped kitchen which also gives access to the staff quarters. 3 bedrooms are located on the top floor including a large Master Suite which has a large sun-terrace and another two rooms with en-suite bathrooms and WC. There is another large room/studio with high ceilings, en-suite bathroom and walk-in closet and a smaller room with en-suite bathroom in a guest house outside the main building. The house has an additional service room with single bed located behind the kitchen area in the main building.