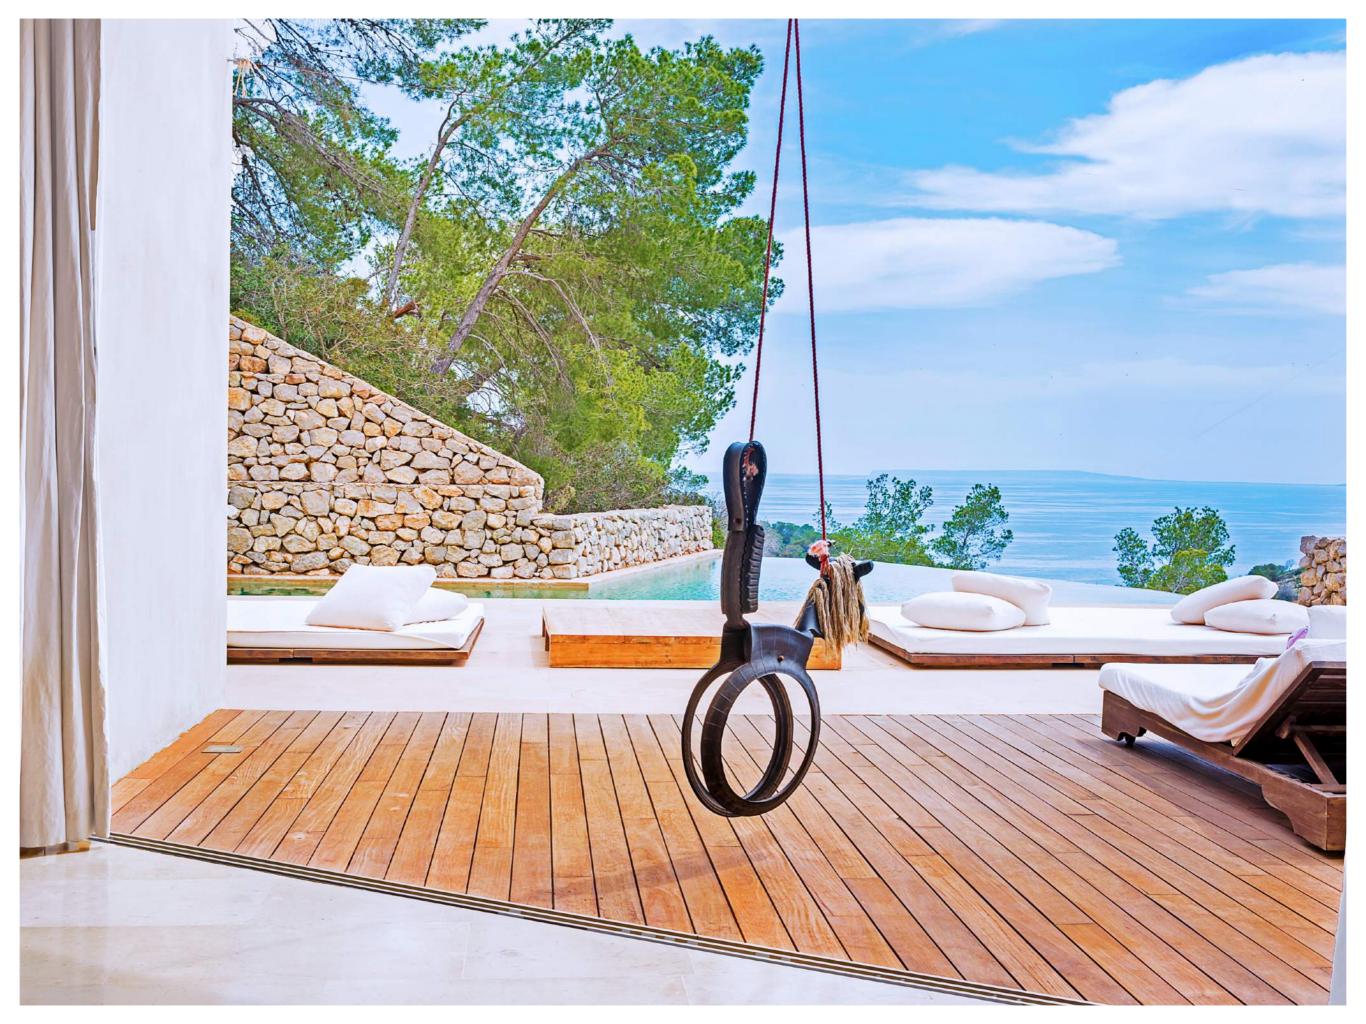

The ground floor consists of a very large open plan social area, which enjoys large glass windows - overlooking the heated swimming pool, the coast line and the island of Formentera. This space has a very high ceiling and is decorated in a modern and tasteful way with neutral tones and beautiful furniture from all over the world, constantly updated with new inspirations from the owners many travels. The stylish living has a large fireplace, large HD cinema screen and flatscreen TV with both Apple TV as-well as all satellite channels. The dining area is located next to the fully equipped kitchen which also gives access to the staff quarters. 3 bedrooms are located on the top floor including a large Master Suite which has a large sun-terrace and another two rooms with en-suite bathrooms and WC. There is another large room/studio with high ceilings, en-suite bathroom and walk-in closet and a smaller room with en-suite bathroom in a guest house outside the main building. The house has an additional service room with single bed located behind the kitchen area in the main building.