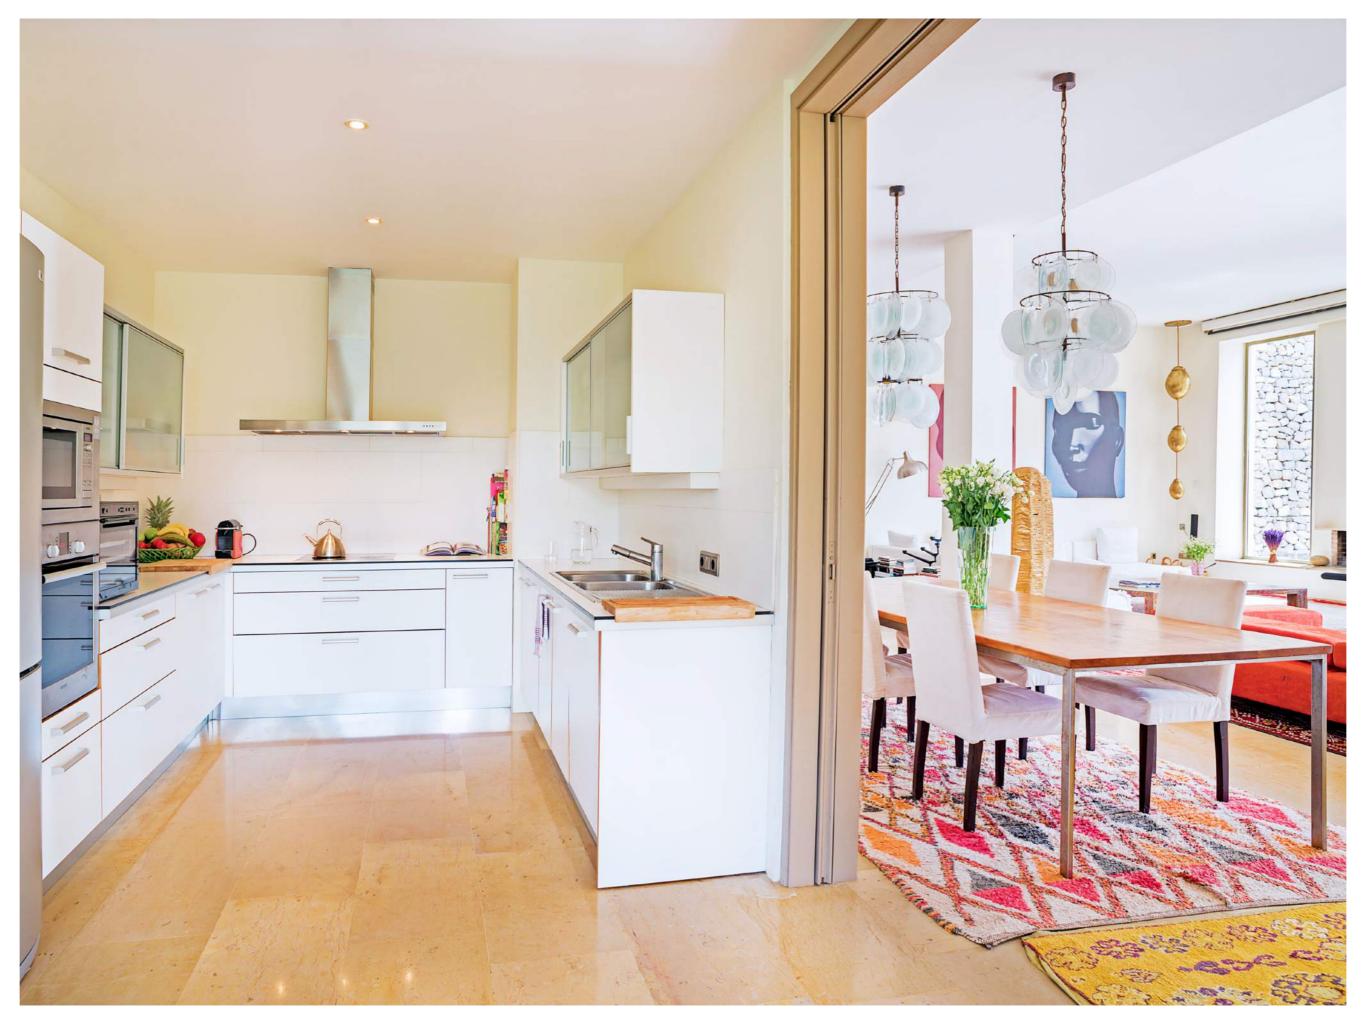

The ground floor consists of a very large open plan social area, which enjoys large glass windows - overlooking the heated swimming pool, the coast line and the island of Formentera. This space has a very high ceiling and is decorated in a modern and tasteful way with neutral tones and beautiful furniture from all over the world, constantly updated with new inspirations from the owners many travels. The stylish living has a large fireplace, large HD cinema screen and flatscreen TV with both Apple TV as-well as all satellite channels. The dining area is located next to the fully equipped kitchen which also gives access to the staff quarters. 3 bedrooms are located on the top floor including a large Master Suite which has a large sun-terrace and another two rooms with en-suite bathrooms and WC. There is another large room/studio with high ceilings, en-suite bathroom and walk-in closet and a smaller room with en-suite bathroom in a guest house outside the main building. The house has an additional service room with single bed located behind the kitchen area in the main building.