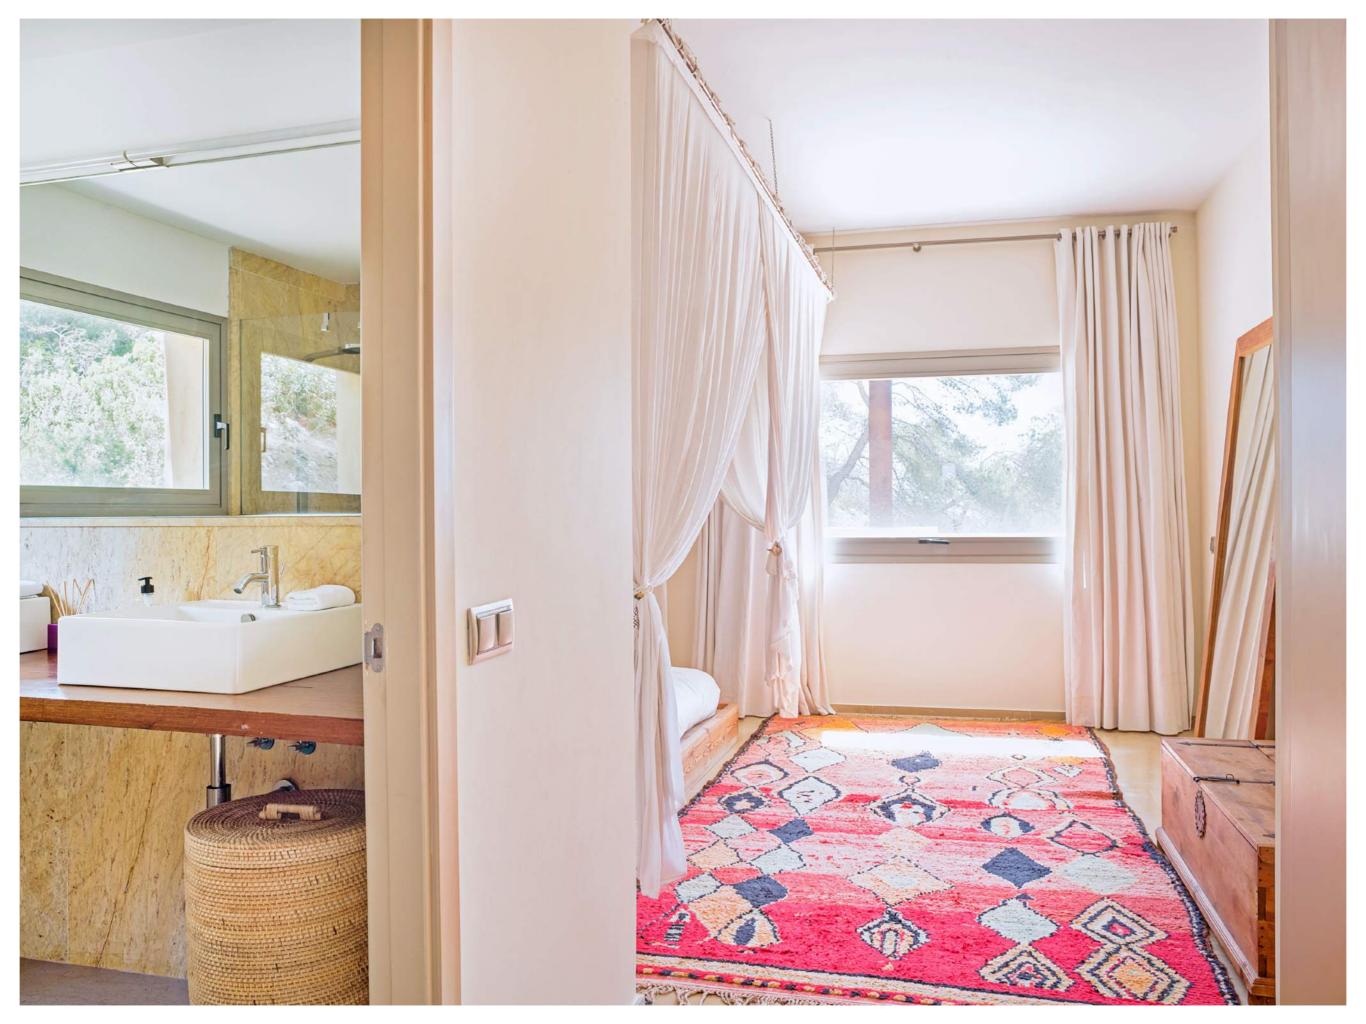

The ground floor consists of a very large open plan social area, which enjoys large glass windows - overlooking the heated swimming pool, the coast line and the island of Formentera. This space has a very high ceiling and is decorated in a modern and tasteful way with neutral tones and beautiful furniture from all over the world, constantly updated with new inspirations from the owners many travels. The stylish living has a large fireplace, large HD cinema screen and flatscreen TV with both Apple TV as-well as all satellite channels. The dining area is located next to the fully equipped kitchen which also gives access to the staff quarters. 3 bedrooms are located on the top floor including a large Master Suite which has a large sun-terrace and another two rooms with en-suite bathrooms and WC. There is another large room/studio with high ceilings, en-suite bathroom and walk-in closet and a smaller room with en-suite bathroom in a guest house outside the main building. The house has an additional service room with single bed located behind the kitchen area in the main building.