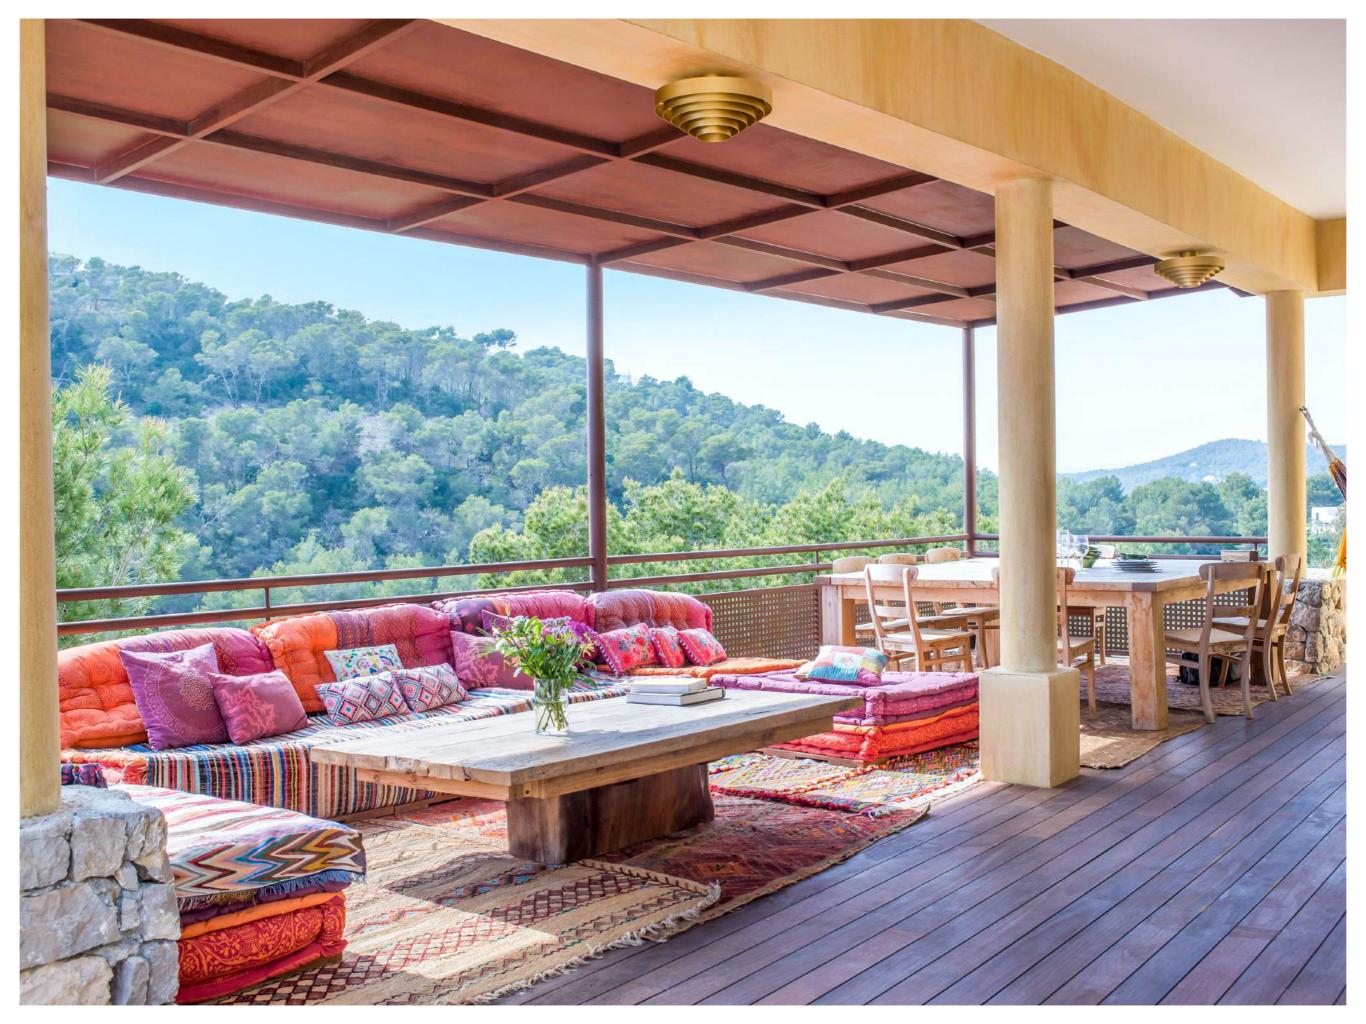

The ground floor consists of a very large open plan social area, which enjoys large glass windows - overlooking the heated swimming pool, the coast line and the island of Formentera. This space has a very high ceiling and is decorated in a modern and tasteful way with neutral tones and beautiful furniture from all over the world, constantly updated with new inspirations from the owners many travels. The stylish living has a large fireplace, large HD cinema screen and flatscreen TV with both Apple TV as-well as all satellite channels. The dining area is located next to the fully equipped kitchen which also gives access to the staff quarters. 3 bedrooms are located on the top floor including a large Master Suite which has a large sun-terrace and another two rooms with en-suite bathrooms and WC. There is another large room/studio with high ceilings, en-suite bathroom and walk-in closet and a smaller room with en-suite bathroom in a guest house outside the main building. The house has an additional service room with single bed located behind the kitchen area in the main building.