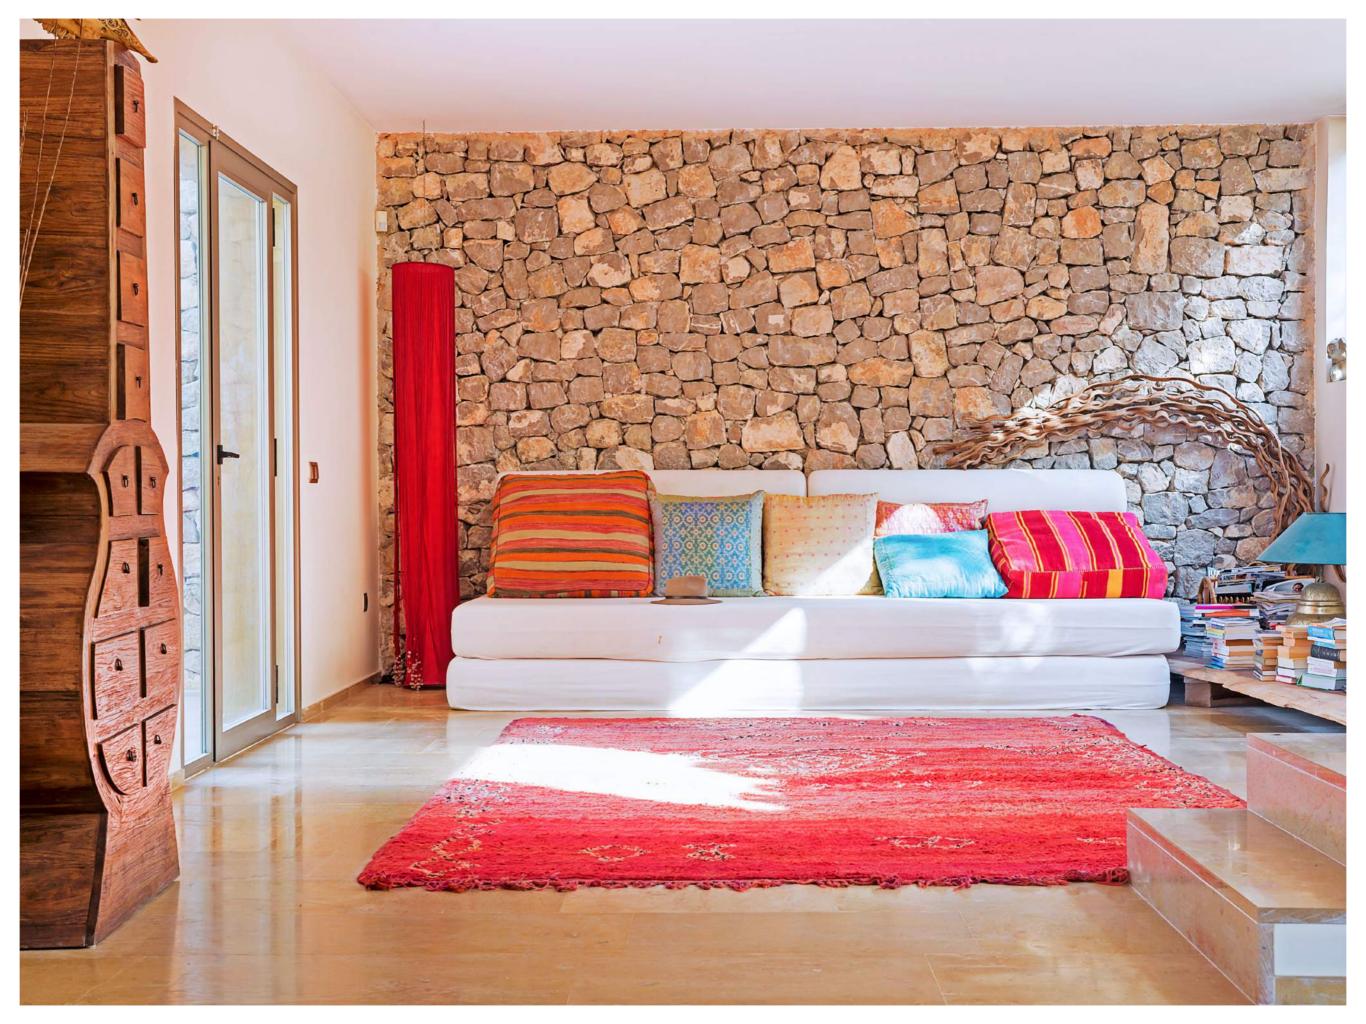

The ground floor consists of a very large open plan social area, which enjoys large glass windows - overlooking the heated swimming pool, the coast line and the island of Formentera. This space has a very high ceiling and is decorated in a modern and tasteful way with neutral tones and beautiful furniture from all over the world, constantly updated with new inspirations from the owners many travels. The stylish living has a large fireplace, large HD cinema screen and flatscreen TV with both Apple TV as-well as all satellite channels. The dining area is located next to the fully equipped kitchen which also gives access to the staff quarters. 3 bedrooms are located on the top floor including a large Master Suite which has a large sun-terrace and another two rooms with en-suite bathrooms and WC. There is another large room/studio with high ceilings, en-suite bathroom and walk-in closet and a smaller room with en-suite bathroom in a guest house outside the main building. The house has an additional service room with single bed located behind the kitchen area in the main building.