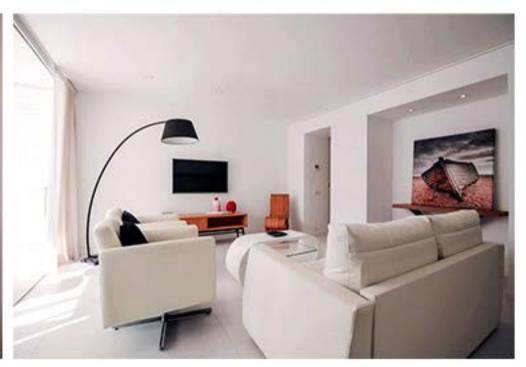

#### **PROPERTY FEATURES**

- 2 Bedrooms1 Queen Size Bed2 Single Beds
- Large Living Room1 Double Sofa-Bed
- Bathroom facilities1 Bath Tub en Suite1 Shower, 1 Toilet
- Equipped Kitchen
- Covered Balcony
- New Building 70 Mq Apartment
- O Community Pool and Solarium
- Reception 24 hours
- Private Parking (on request)

## **EQUIPMENT**

Iron and Ironing Board
Bed Linen and Towels
Dishwasher and Oven
Induction Cook top
Washing Machine
Vacuum Cleaner
Air Conditioning
Coffee Machine
Internet Wi-fi
Plasma Tv
Hair Dryer

**ROUGE Apartment** 