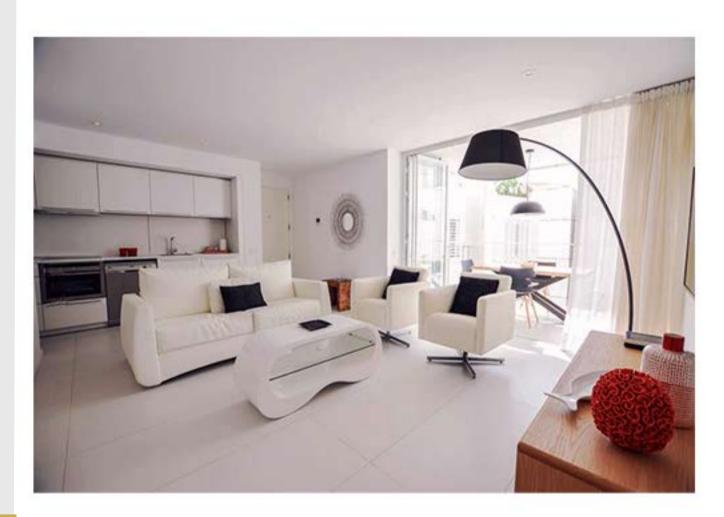

#### **PROPERTY FEATURES**

- 2 Bedrooms1 Queen Size Bed2 Single Beds
- Large Living Room1 Double Sofa-Bed
- Bathroom facilities1 Bath Tub en Suite1 Shower, 1 Toilet
- Equipped Kitchen
- Covered Balcony
- New Building 70 Mq Apartment
- O Community Pool and Solarium
- Reception 24 hours
- Private Parking (on request)

## **EQUIPMENT**

Iron and Ironing Board
Bed Linen and Towels
Dishwasher and Oven
Induction Cook top
Washing Machine
Vacuum Cleaner
Air Conditioning
Coffee Machine
Internet Wi-fi
Plasma Tv
Hair Dryer

**ROUGE Apartment** 