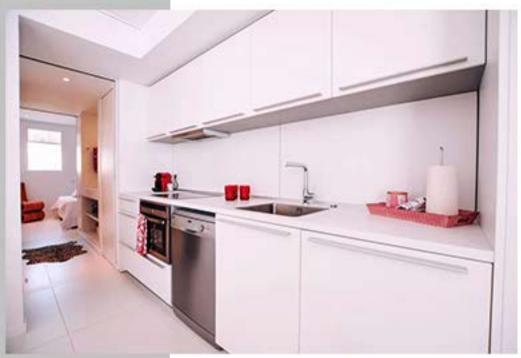

#### **PROPERTY FEATURES**

- 2 Bedrooms1 Queen Size Bed2 Single Beds
- Large Living Room1 Double Sofa-Bed
- Bathroom facilities1 Bath Tub en Suite1 Shower, 1 Toilet
- Equipped Kitchen
- Covered Balcony
- New Building 70 Mq Apartment
- O Community Pool and Solarium
- Reception 24 hours
- Private Parking (on request)

## **EQUIPMENT**

Iron and Ironing Board
Bed Linen and Towels
Dishwasher and Oven
Induction Cook top
Washing Machine
Vacuum Cleaner
Air Conditioning
Coffee Machine
Internet Wi-fi
Plasma Tv
Hair Dryer

**ROUGE Apartment** 