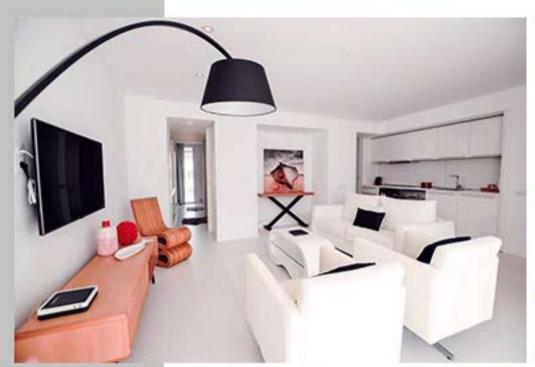

#### **PROPERTY FEATURES**

- 2 Bedrooms1 Queen Size Bed2 Single Beds
- Large Living Room1 Double Sofa-Bed
- Bathroom facilities1 Bath Tub en Suite1 Shower, 1 Toilet
- Equipped Kitchen
- Covered Balcony
- New Building 70 Mq Apartment
- O Community Pool and Solarium
- Reception 24 hours
- Private Parking (on request)

## **EQUIPMENT**

Iron and Ironing Board
Bed Linen and Towels
Dishwasher and Oven
Induction Cook top
Washing Machine
Vacuum Cleaner
Air Conditioning
Coffee Machine
Internet Wi-fi
Plasma Tv
Hair Dryer

**ROUGE Apartment** 