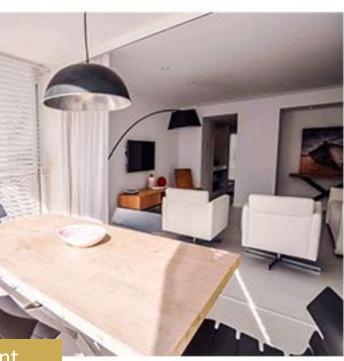

#### **PROPERTY FEATURES**

- 2 Bedrooms1 Queen Size Bed2 Single Beds
- Large Living Room1 Double Sofa-Bed
- Bathroom facilities1 Bath Tub en Suite1 Shower, 1 Toilet
- Equipped Kitchen
- Covered Balcony
- New Building 70 Mq Apartment
- O Community Pool and Solarium
- Reception 24 hours
- Private Parking (on request)

## **EQUIPMENT**

Iron and Ironing Board
Bed Linen and Towels
Dishwasher and Oven
Induction Cook top
Washing Machine
Vacuum Cleaner
Air Conditioning
Coffee Machine
Internet Wi-fi
Plasma Tv
Hair Dryer

**ROUGE Apartment** 