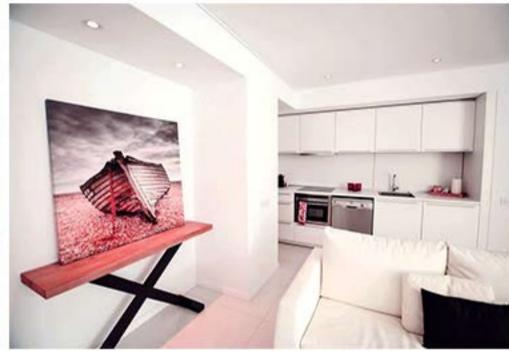

#### **PROPERTY FEATURES**

- 2 Bedrooms1 Queen Size Bed2 Single Beds
- Large Living Room1 Double Sofa-Bed
- Bathroom facilities1 Bath Tub en Suite1 Shower, 1 Toilet
- Equipped Kitchen
- Covered Balcony
- New Building 70 Mq Apartment
- O Community Pool and Solarium
- Reception 24 hours
- Private Parking (on request)

## **EQUIPMENT**

Iron and Ironing Board
Bed Linen and Towels
Dishwasher and Oven
Induction Cook top
Washing Machine
Vacuum Cleaner
Air Conditioning
Coffee Machine
Internet Wi-fi
Plasma Tv
Hair Dryer

**ROUGE Apartment** 