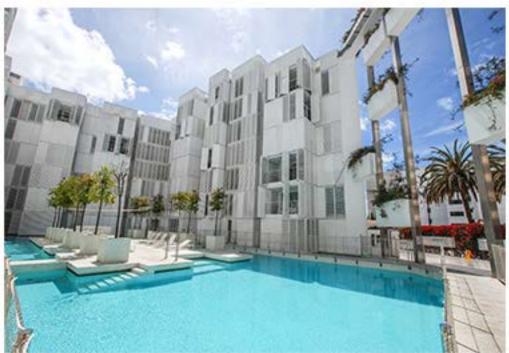

#### **PROPERTY FEATURES**

- 2 Bedrooms1 Queen Size Bed2 Single Beds
- Large Living Room1 Double Sofa-Bed
- Bathroom facilities1 Bath Tub en Suite1 Shower, 1 Toilet
- Equipped Kitchen
- Covered Balcony
- New Building 70 Mq Apartment
- O Community Pool and Solarium
- Reception 24 hours
- Private Parking (on request)