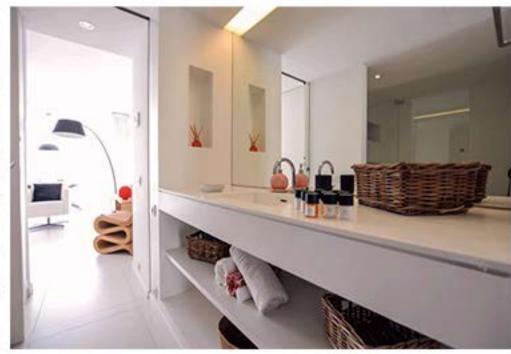

#### **PROPERTY FEATURES**

- 2 Bedrooms1 Queen Size Bed2 Single Beds
- Large Living Room1 Double Sofa-Bed
- Bathroom facilities1 Bath Tub en Suite1 Shower, 1 Toilet
- Equipped Kitchen
- Covered Balcony
- New Building 70 Mq Apartment
- O Community Pool and Solarium
- Reception 24 hours
- Private Parking (on request)

## **EQUIPMENT**

Iron and Ironing Board
Bed Linen and Towels
Dishwasher and Oven
Induction Cook top
Washing Machine
Vacuum Cleaner
Air Conditioning
Coffee Machine
Internet Wi-fi
Plasma Tv
Hair Dryer

**ROUGE Apartment** 