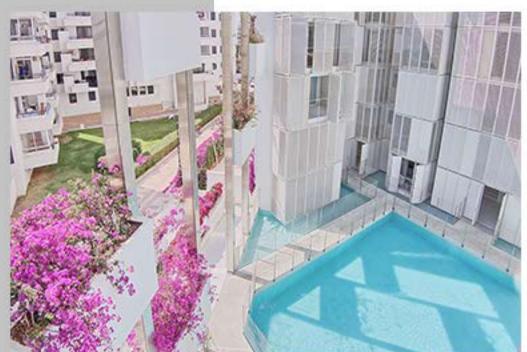

#### **PROPERTY FEATURES**

- 2 Bedrooms1 Queen Size Bed2 Single Beds
- Large Living Room1 Double Sofa-Bed
- Bathroom facilities1 Bath Tub en Suite1 Shower, 1 Toilet
- Equipped Kitchen
- Covered Balcony
- New Building 70 Mq Apartment
- O Community Pool and Solarium
- Reception 24 hours
- Private Parking (on request)