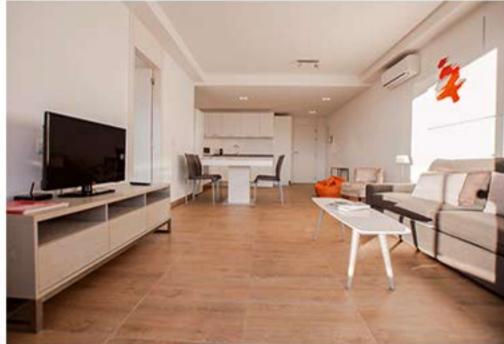

# MIAMI APARTMENT

## MARINA DE BOTAFOCH

**IBIZA** 

1 Bedroom

- 1 Bedrooms1 King Size Bed
- Large Living Room1 Double Sofa-Bed
- 1 Bathroom (en suite)
- Equipped Kitchen
- Covered Balcony
- New Building 45 Mq Apartment
- Community Pool
- Solarium
- Private Parking

## **EQUIPMENT**

Sheets and Bath Towels
Microwave and Oven
Washing Machine
Air Conditioning
Coffee Machine
Internet Wi-fi
Dishwasher
Plasma Tv
Hair Dryer

MIAMI Apartment