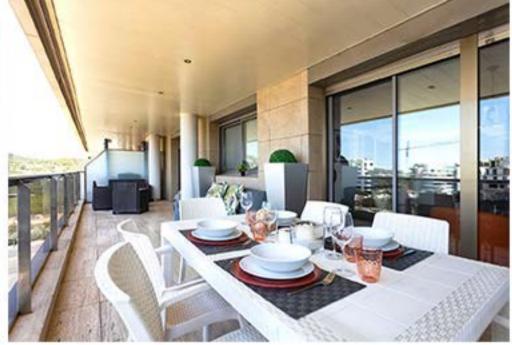

## 3 Bedrooms

3 Bedrooms 1 King Size Bed 1 Queen Size Bed 2 Single Beds

Large Living Room

2 Bathrooms

- 🕑 Equipped Kitchen
- Overed Big Terrace

New Building 110 Mq Apartment
Community Pool and Solarium
Big Private Parking in front

Capacity 6 people

## EQUIPMENT

Iron and Ironing Board Bed Linen and Towels Microvawe and Oven Vitroceramic hub Air Conditioning Vacuum Cleaner Coffee Machine Internet Wi-Fi Washer-Dryer Dishwasher Plasma Tv Hair Dryer

IBIZA NUEVA CHERRY Apartment